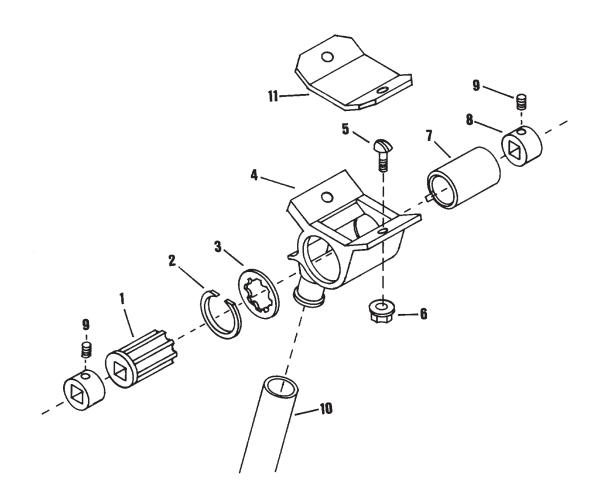

#### CUP ASSEMBLY LEGUME BOX

| ITEM | PART    | QTY. | PART DESCRIPTION                    |
|------|---------|------|-------------------------------------|
| 1    | 7500177 | 1    | Feed Roller                         |
| 2    | 7500178 | 1    | Snap Ring                           |
| 3    | 7500179 | 1    | Feed Roller Washer                  |
| 4    | 7500180 | 1    | Feed Cup w/Washer & Ring            |
| 5    | 4800154 | 2    | 1/4" X 1/2" Flat Head Slotted Screw |
| 6    | 4900040 | 2    | 1/4" Flange Nut                     |
| 7    | 7500181 | 1    | Gate                                |
| 8    | 7500182 | 2    | Collar                              |
| 9    | 4800211 | 2    | Set Screw 1/4" x 5/16"              |
| 10   | 3700129 | 1    | 5/8" I.D. Hose x 22"                |
| 11   | 8700016 | 1    | Plug for 10" Spacing                |