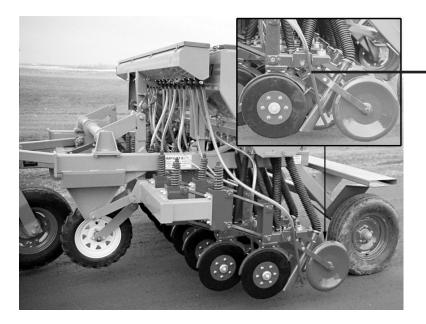

**DURATECH**<sup>®</sup> and **HAYBUSTER**<sup>®</sup> are registered trademarks of Duratech Industries International, Inc. 107/107C DRILL is a trademark of Duratech Industries International, Inc.

Cover and above photo show the legume box installed with optional drop tube assembly

Completed drive shaft and seed tubes shown with standard hose connections. (See following page for completed drive shaft with optional drop tube assembly installed.)

drop tube with seed tube connected

Completed drive shaft with optional drop tube assembly installed . Seed tubes are shown connected to the drop tubes. (See previous page for completed drive shaft and seed tubes shown with standard hose connections.)