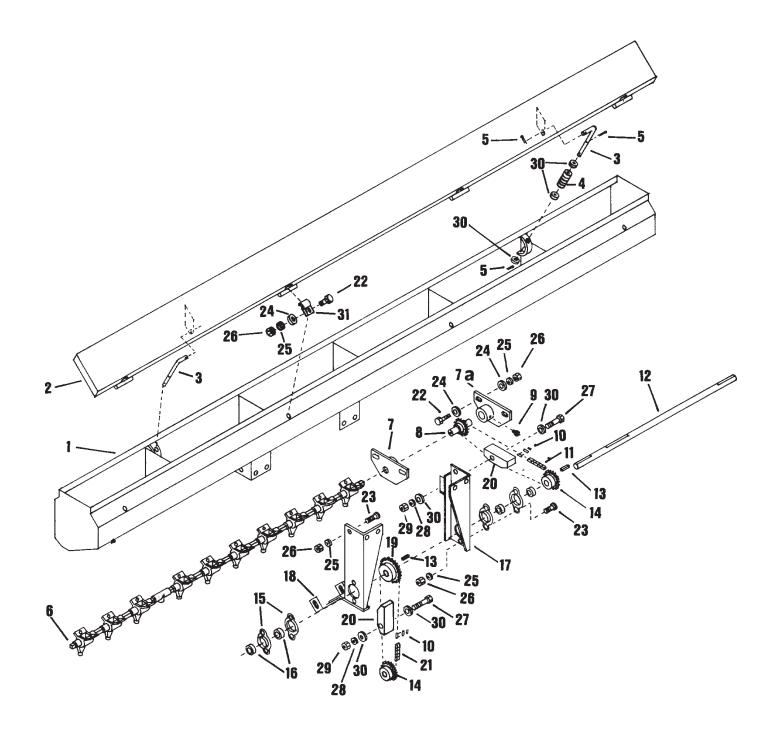

#### Legume Box (Option) Installation: Figure 2

FIGURE 2

### **Parts Reference**

| ITEM | PART    | QTY. | PART DESCRIPTION              |
|------|---------|------|-------------------------------|
| 1    | 8700004 | 1    | BOX\LEGUME\107WELDMENT        |
| 2    | 8700005 | 1    | CVR\BOX\LEGUME\107            |
| 3    | 8700006 | 2    | ROD\SPG\COV\BOX\147           |
| 4    | 6100046 | 2    | SPG\COMP\.618OD\.800WD\2-5/8L |
| 5    | 4800127 | 6    | PIN\COT\1/8X1                 |
| 6    | 8700007 | 2    | SHFT\3/8SQX50-3/4\LGUM;BX     |
| 7    | 8700008 | 1    | BRG\BOX\LEGUME\RH\147         |
| 7A   | 8700009 | 1    | BRG\BOX\LEGUME\LH\147         |
| 8    | 8700010 | 1    | SPKT\17T\LGM.BOX              |
| 9    | 3800082 | 2    | FTG\LUB\1/4NFXZRK\ADPT        |
| 10   | 1100224 | 2    | CHAIN\40NP\CL                 |
| 11   | 1100232 | 1    | CHAIN\40NP\53                 |
| 12   | 8700011 | 1    | SHFT\1X29\LEGUMEBOX           |
| 13   | 6200010 | 4    | KEY\SQ\1/4X1                  |
| 14   | 1000112 | 2    | SPKT\B\40\15\1\1/4KW          |
| 15   | 2000703 | 4    | FLGETT\1\2BOLT\PLTD           |
| 16   | 2000002 | 2    | BRG\1" W/LOCK\COLLAR          |
| 17   | 8700012 | 1    | BRKT\LEGUME\LH\SHFT-BOX       |
| 18   | 8700013 | 1    | BRKT\LEGUME\RH\SHFT-BOX       |
| 19   | 1000111 | 1    | SPKT\B\40\17\1\1/4KW\SOFT     |
| 19A  | 1000110 | 1    | SPKT\B\40\35\1\1/4KW          |
| 20   | 2000016 | 2    | BLK\WD\IDLER                  |
| 21   | 1100233 | 1    | CHAIN\40NP\77                 |
| 22   | 4800013 | 8    | BOLT\HEX\5/16X1               |
| 23   | 4800153 | 10   | BOLT\CRG\5/16X3/4\NC          |
| 24   | 5000023 | 12   | WASH\FLAT\5/16                |
| 25   | 5000022 | 18   | WASH\LOCK\5/16                |
| 26   | 4900003 | 18   | NUT\HEX\5/16\NC               |
| 27   | 4800029 | 2    | BOLT\HEX\3/8X2-1/2            |
| 28   | 5000019 | 2    | WASH\LOCK\3/8                 |
| 29   | 4900002 | 2    | NUT\HEX\3/8\NC                |
| 30   | 5000001 | 10   | WASH\FLAT\3/8                 |
| 31   | 8700014 | 4    | HINGE\LEGUMEBOX               |
| 32   | 8400771 | 2    | CUP\SEED\CNTR\FRNT\ASM        |
| 33   | 8400770 | 2    | CUP\SEED\END\FRNT\ASM         |