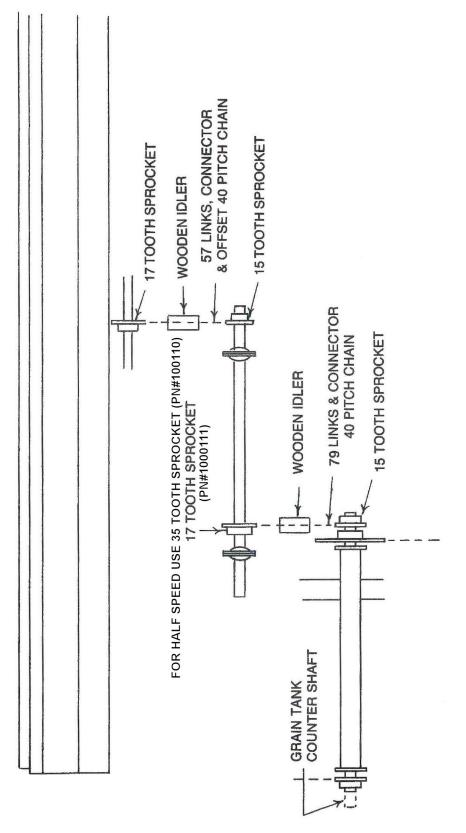

If your drill serial number is 2672 or higher, go to step 3. If 2671 or lower contine with step 2.

- **Step 2:** Remove the convoluted grain hoses and unbolt the cup assemblies from the grain tank. Replace with modified cup assemblies provided with the legume box kit. Reattach the convoluted grain hoses to the cups.
- Step 3: Loosen chains, sprockets and bearings and move countershaft on grain tank. Reinstall existing bearings, sprockets and chains and install 15 tooth sprocket as shown in Figure 2.
- **Step 4:** Bolt legume box to grain tank using the four 3/8" x 1" bolts provided. The mounts welded to the rear of the legume box should go between the mounting brackets installed in Step 1. Tighten all mounting bolts securely.
- Step 5: Bolt the two bearing standards to the brackets on the legume box using six 5/16 x 3/4" carriage bolts, flat washers, lock washers and nuts. Align the bearing standards before tightening bolts. Loosely bolt the bearings to the outside of the bearing standards using the four 5/16" x 3/4" carriage bolts. Install the 29" shaft with the 17 tooth sprocket BETWEEN the bearings as shown in Figure 2. Install two wooden block chain tightener using 3/8" x 2-1/2" bolts, two flat washers, lock washer and nuts. Tighten the drive chains.
- Step 6: Cut 5/8" I.D. clear plastic hose to 22" lengths. Eighteen are required. Install hoses on the grain cups first and then on legume box cups. Dipping the ends in a liquid soap solution (one part soap to one part water) will ease installation of the hoses.

WHEN USING HALF SPEED DRIVE DIVIDE CHARTED RATES BY TWO. REPLACE 17 TOOTH SPROCKET ON COUNTERSHAFT WITH 35 TOOTH. (SEE MANUAL FOR DETAILS.) DENSITY OF THE SAMPLES USED TO PREPARE THIS CHART ARE GIVEN IN THE FIRST COLUMN TO THE RIGHT OF THE CROP NAME IN POUNDS PER BUSHEL.