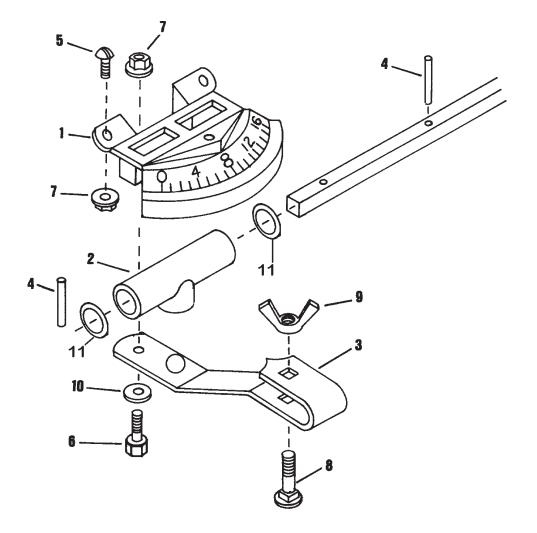

| ITEM | PART    | QTY. | PART DESCRIPTION                             |
|------|---------|------|----------------------------------------------|
| 1    | 7500183 | 1    | Seed Index Meter                             |
| 2    | 7500184 | 1    | Shifter Spool                                |
| 3    | 7500185 | 1    | Shifter Arm                                  |
| 4    | 4800212 | 2    | Rolled Pin 5/32" x 3/4"                      |
| 5    | 4800213 | 3    | Cap Screw 1/4" x 5/8" Pan Head Machine Screw |
| 6    | 4800024 | 1    | 1/4" x 3/4" Bolt                             |
| 7    | 4900040 | 4    | 1/4" Flange Nut                              |
| 8    | 4800214 | 1    | Carriage Bolt 1/4" x 1"                      |
| 9    | 4900041 | 1    | 1/4" Wing Nut                                |
| 10   | 5000035 | 1    | 1/4" Flat Washer                             |
| 11   | 5000118 | 2    | WASH\FLAT\SPCL\14MM\.5MM\20MMOD              |
|      |         |      |                                              |