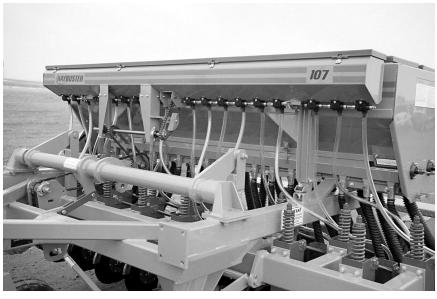

**DURATECH**<sup>®</sup> and **HAYBUSTER**<sup>®</sup> are registered trademarks of Duratech Industries International, Inc. 107/107C DRILL is a trademark of Duratech Industries International, Inc.

Cover and above photo show the legume box installed with optional drop tube assembly

#### **2.1 Drill Legume Box Attachment**

The legume box attachment features fluted-feed cups which are capable of accurately metering small seeds even at very low rates. The hopper will hold up to 150 lbs. of seed.

#### INSTALLATION

**Step 1:** Drill four 7/16" diameter holes in the front (grain) box as shown in Figure 1. Measure these holes carefully and use a good center punch to mark locations before drilling. Loosely bolt the mounting bracket to the grain box observing left hand and right hand parts.

If your drill serial number is 2672 or higher, go to step 3. If 2671 or lower contine with step 2.

- **Step 2:** Remove the convoluted grain hoses and unbolt the cup assemblies from the grain tank. Replace with modified cup assemblies provided with the legume box kit. Reattach the convoluted grain hoses to the cups.
- Step 3: Loosen chains, sprockets and bearings and move countershaft on grain tank. Reinstall existing bearings, sprockets and chains and install 15 tooth sprocket as shown in Figure 2.
- **Step 4:** Bolt legume box to grain tank using the four 3/8" x 1" bolts provided. The mounts welded to the rear of the legume box should go between the mounting brackets installed in Step 1. Tighten all mounting bolts securely.
- Step 5: Bolt the two bearing standards to the brackets on the legume box using six 5/16 x 3/4" carriage bolts, flat washers, lock washers and nuts. Align the bearing standards before tightening bolts. Loosely bolt the bearings to the outside of the bearing standards using the four 5/16" x 3/4" carriage bolts. Install the 29" shaft with the 17 tooth sprocket BETWEEN the bearings as shown in Figure 2. Install two wooden block chain tightener using 3/8" x 2-1/2" bolts, two flat washers, lock washer and nuts. Tighten the drive chains.
- Step 6: Cut 5/8" I.D. clear plastic hose to 22" lengths. Eighteen are required. Install hoses on the grain cups first and then on legume box cups. Dipping the ends in a liquid soap solution (one part soap to one part water) will ease installation of the hoses.