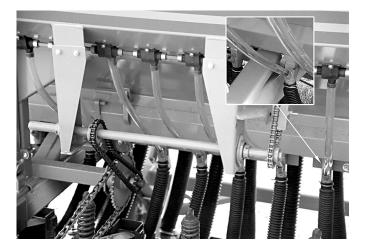

If your drill serial number is 2672 or higher, go to step 3. If 2671 or lower contine with step 2.

- **Step 2:** Remove the convoluted grain hoses and unbolt the cup assemblies from the grain tank. Replace with modified cup assemblies provided with the legume box kit. Reattach the convoluted grain hoses to the cups.
- Step 3: Loosen chains, sprockets and bearings and move countershaft on grain tank. Reinstall existing bearings, sprockets and chains and install 15 tooth sprocket as shown in Figure 2.
- **Step 4:** Bolt legume box to grain tank using the four 3/8" x 1" bolts provided. The mounts welded to the rear of the legume box should go between the mounting brackets installed in Step 1. Tighten all mounting bolts securely.
- Step 5: Bolt the two bearing standards to the brackets on the legume box using six 5/16 x 3/4" carriage bolts, flat washers, lock washers and nuts. Align the bearing standards before tightening bolts. Loosely bolt the bearings to the outside of the bearing standards using the four 5/16" x 3/4" carriage bolts. Install the 29" shaft with the 17 tooth sprocket BETWEEN the bearings as shown in Figure 2. Install two wooden block chain tightener using 3/8" x 2-1/2" bolts, two flat washers, lock washer and nuts. Tighten the drive chains.
- Step 6: Cut 5/8" I.D. clear plastic hose to 22" lengths. Eighteen are required. Install hoses on the grain cups first and then on legume box cups. Dipping the ends in a liquid soap solution (one part soap to one part water) will ease installation of the hoses.

#### Legume Box (Option) Installation: Figure 2

FIGURE 2