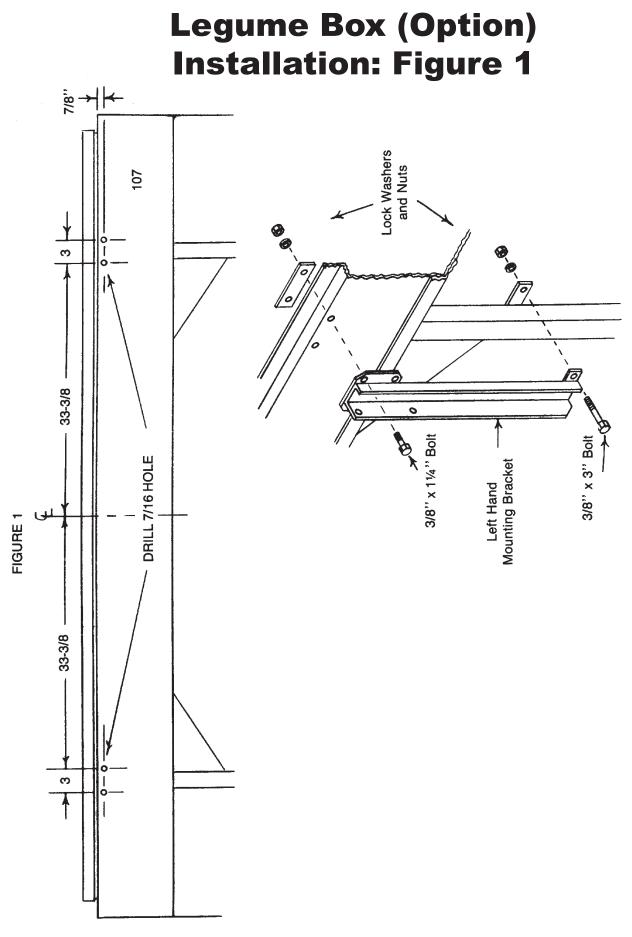

#### INSTALLATION

**Step 1:** Drill four 7/16" diameter holes in the front (grain) box as shown in Figure 1. Measure these holes carefully and use a good center punch to mark locations before drilling. Loosely bolt the mounting bracket to the grain box observing left hand and right hand parts.

If your drill serial number is 2672 or higher, go to step 3. If 2671 or lower contine with step 2.

- **Step 2:** Remove the convoluted grain hoses and unbolt the cup assemblies from the grain tank. Replace with modified cup assemblies provided with the legume box kit. Reattach the convoluted grain hoses to the cups.
- Step 3: Loosen chains, sprockets and bearings and move countershaft on grain tank. Reinstall existing bearings, sprockets and chains and install 15 tooth sprocket as shown in Figure 2.
- **Step 4:** Bolt legume box to grain tank using the four 3/8" x 1" bolts provided. The mounts welded to the rear of the legume box should go between the mounting brackets installed in Step 1. Tighten all mounting bolts securely.
- Step 5: Bolt the two bearing standards to the brackets on the legume box using six 5/16 x 3/4" carriage bolts, flat washers, lock washers and nuts. Align the bearing standards before tightening bolts. Loosely bolt the bearings to the outside of the bearing standards using the four 5/16" x 3/4" carriage bolts. Install the 29" shaft with the 17 tooth sprocket BETWEEN the bearings as shown in Figure 2. Install two wooden block chain tightener using 3/8" x 2-1/2" bolts, two flat washers, lock washer and nuts. Tighten the drive chains.
- Step 6: Cut 5/8" I.D. clear plastic hose to 22" lengths. Eighteen are required. Install hoses on the grain cups first and then on legume box cups. Dipping the ends in a liquid soap solution (one part soap to one part water) will ease installation of the hoses.