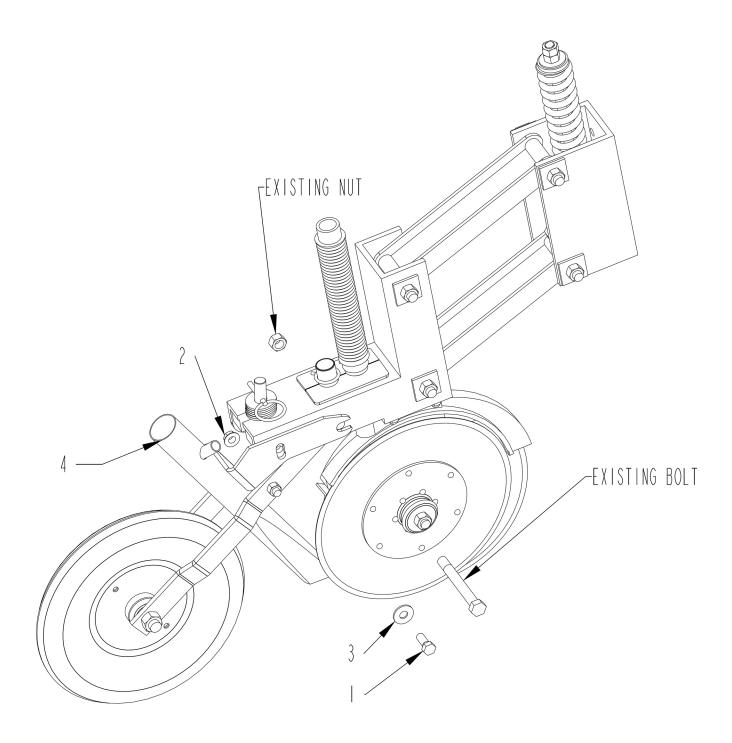

| ITEM | PART    | QTY. | PART DESCRIPTION                        |
|------|---------|------|-----------------------------------------|
| 1    | 8700001 | 1    | Mounting Bracket Left Hand              |
| 2    | 8700002 | 1    | Mounting Bracket Right Hand (Not Shown) |
| 3    | 8700003 | 4    | Strap                                   |
| 4    | 4800156 | 4    | 3/8" x 3" Hex Head Bolt                 |
| 5    | 4800098 | 4    | 3/8" x 1-1/4" Hex Head Bolt             |
| 6    | 4800003 | 4    | 3/8" x 1" Hex Head Bolt                 |
| 7    | 5000019 | 12   | 3/8" Lock Washer                        |
| 8    | 4900002 | 12   | 3/8" Hex Nut                            |