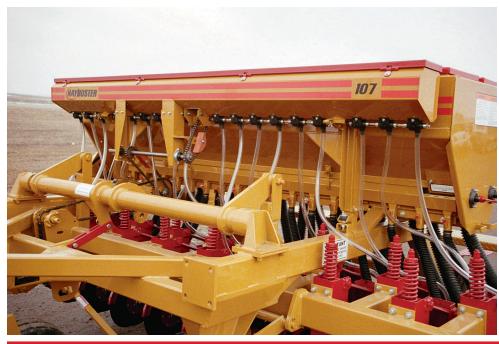

**DURATECH**<sup>®</sup> and **HAYBUSTER**<sup>®</sup> are registered trademarks of Duratech Industries International, Inc. 107/107C DRILL is a trademark of Duratech Industries International, Inc.

Cover and above photo show the legume box installed with optional drop tube assembly

Completed drive shaft and seed tubes shown with standard hose connections. (See following page for completed drive shaft with optional drop tube assembly installed.)

drop tube with seed tube connected

Completed drive shaft with optional drop tube assembly installed . Seed tubes are shown connected to the drop tubes. (See previous page for completed drive shaft and seed tubes shown with standard hose connections.)